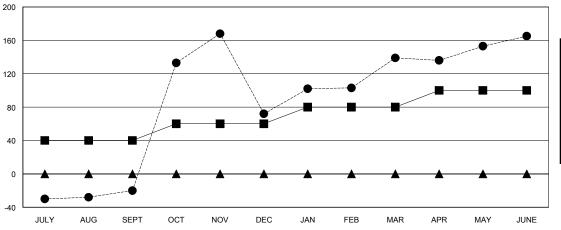

## GOALS AND ACTUAL MEMBERS CUMULATIVE

| DROPPED CLUBS: 7 |     |
|------------------|-----|
| DROPPED MEMBERS  |     |
| DECEASED         | 10  |
| CLUB CANCELLED   | 176 |
| OTHER            | 332 |
| TOTAL            | 518 |