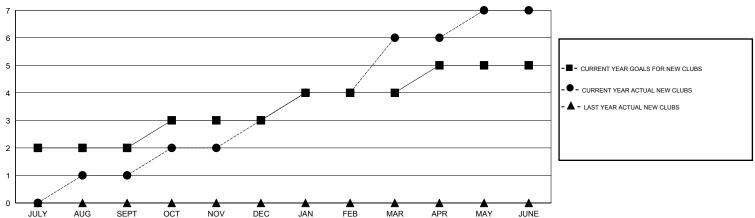

## MONTHLY MEMBERSHIP PROGRESS REPORT

District 320 D

Results as of: 6/30/2017





## GOALS AND ACTUAL NEW CLUBS CUMULATIVE



## GOALS AND ACTUAL MEMBERS CUMULATIVE





| DROPPED CLUBS: 7 |     |
|------------------|-----|
| DROPPED MEMBERS  |     |
| DECEASED         | 10  |
| CLUB CANCELLED   | 176 |
| OTHER            | 332 |
| TOTAL            | 518 |

| 74 CLUBS OF 87 ADDED 1 OR MORE<br>NEW MEMBERS | GENDER DIST  MALE  FEMALE | 7.421 (84.12%)<br>457 (15.88%) |     |
|-----------------------------------------------|---------------------------|--------------------------------|-----|
| CLICK HERE FOR CUMULATIVE                     | TOTAL FAMILY UNIT         | 「 MEMBERS                      | 651 |
| MEMBERSHIP DATA                               |                           | 200000000                      | 354 |

DUES

FAMILY MEMBERS PAYING HALF

354