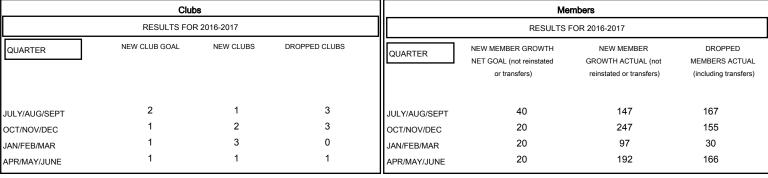

## MONTHLY MEMBERSHIP PROGRESS REPORT

District 320 D

Results as of: 6/30/2017





## GOALS AND ACTUAL NEW CLUBS CUMULATIVE



## GOALS AND ACTUAL MEMBERS CUMULATIVE





| DROPPED CLUBS: 7 |     |
|------------------|-----|
| DROPPED MEMBERS  |     |
| DECEASED         | 10  |
| CLUB CANCELLED   | 176 |
| OTHER            | 332 |
| TOTAL            | 518 |

| 74 CLUBS OF 87 ADDED 1 OR MORE<br>NEW MEMBERS | GENDER DIST  MALE  FEMALE | 7.421 (84.12%)<br>457 (15.88%) |     |
|-----------------------------------------------|---------------------------|--------------------------------|-----|
| CLICK HERE FOR CUMULATIVE                     | TOTAL FAMILY UNIT         | 「 MEMBERS                      | 651 |
| MEMBERSHIP DATA                               |                           | 200000000                      | 354 |

DUES

FAMILY MEMBERS PAYING HALF

354